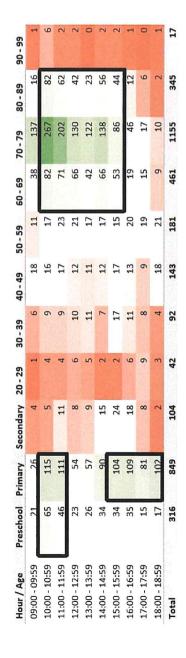

# BLANK PAGE

Sandbach Library: 1st April 2022 – 31st March 2023

There are two heat maps:

Heat map for all patrons 1.

Heat map for each age range

Both heat maps use the same key:

Green: Highest value (most individual patrons borrowing items)

White: Median value (the midpoint; half the values are above, half are below)

Lowest value (fewest individual patrons borrowing items) Red:

# Heat map for all patrons – example data:

This heat map compares across all age ranges – i.e. 0-11 and 60-89 year olds are using the library the most, whilst 20-39 and 90+ year olds use it the least.

# Heat map for each age range – example data:

This heat map compares popular times within the age range. For Secondary (12-19 year olds), we can see that fewer patrons visit in the morning and the majority visit after 2pm, whilst for 80-89 year olds, we can see that the majority of visits are between 10am and 1pm and fewer 80-89 year old patrons visit after 3pm

| Hours / Age   | Preschool | Preschool Primary | Secondary 20 - 29 | 20 - 29 | 30 - 39 | 40 - 49 | 50 - 59 | 69 - 09 | 70 - 79 | 80 - 89      | 66 - 06 | Total |
|---------------|-----------|-------------------|-------------------|---------|---------|---------|---------|---------|---------|--------------|---------|-------|
| 09:00 - 09:59 | 30        | 99                | 12                | 1       | 13      | 18      | 50      | 89      | 94      | 91           |         | 444   |
| 10:00 - 10:59 | 61        | 57                | 7                 | 4       | 27      | 9       | 26      | 116     | 156     | 44           | o       | 513   |
| 11:00 - 11:59 | 124       | 119               | 12                | ∞       | 32      | 14      | 26      | 133     | 146     | 73           | 2       | 689   |
| 12:00 - 12:59 | 28        | 73                | 2                 | ∞       | 22      | 15      | 29      | 83      | 106     | 77           | 7       | 444   |
| 13:00 - 13:59 | 13        | 61                | 6                 | 7       | 13      | 14      | 20      | 80      | 96      | The state of | CO.     | 360   |
| 14:00 - 14:59 | 35        | 85                | 23                | 4       | 14      | 13      | 19      | 95      | 111     | 33           | 4       | 436   |
| 15:00 - 15:59 | 52        | 119               | 13                | 6       | 14      | 14      | 19      | 65      | 80      |              | 1       | 408   |
| 16:00 - 16:59 | 47        | 95                | 11                | 5       | 14      | 8       | 22      | 37      | 56      | 13           | 2       | 313   |
| Total         | 390       | 675               | 89                | 46      | 149     | 102     | 211     | 229     | 845     | 397          | 26      |       |