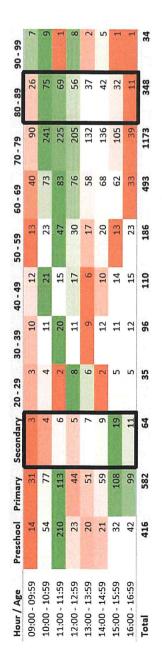

# BLANK PAGE

Sandbach Library: 1st April 2022 – 31st March 2023

There are two heat maps:

Heat map for all patrons 1.

Heat map for each age range

Both heat maps use the same key:

Green: Highest value (most individual patrons borrowing items)

White: Median value (the midpoint; half the values are above, half are below)

Lowest value (fewest individual patrons borrowing items) Red:

# Heat map for all patrons – example data:

This heat map compares across all age ranges – i.e. 0-11 and 60-89 year olds are using the library the most, whilst 20-39 and 90+ year olds use it the least.

# Heat map for each age range – example data:

This heat map compares popular times within the age range. For Secondary (12-19 year olds), we can see that fewer patrons visit in the morning and the majority visit after 2pm, whilst for 80-89 year olds, we can see that the majority of visits are between 10am and 1pm and fewer 80-89 year old patrons visit after 3pm